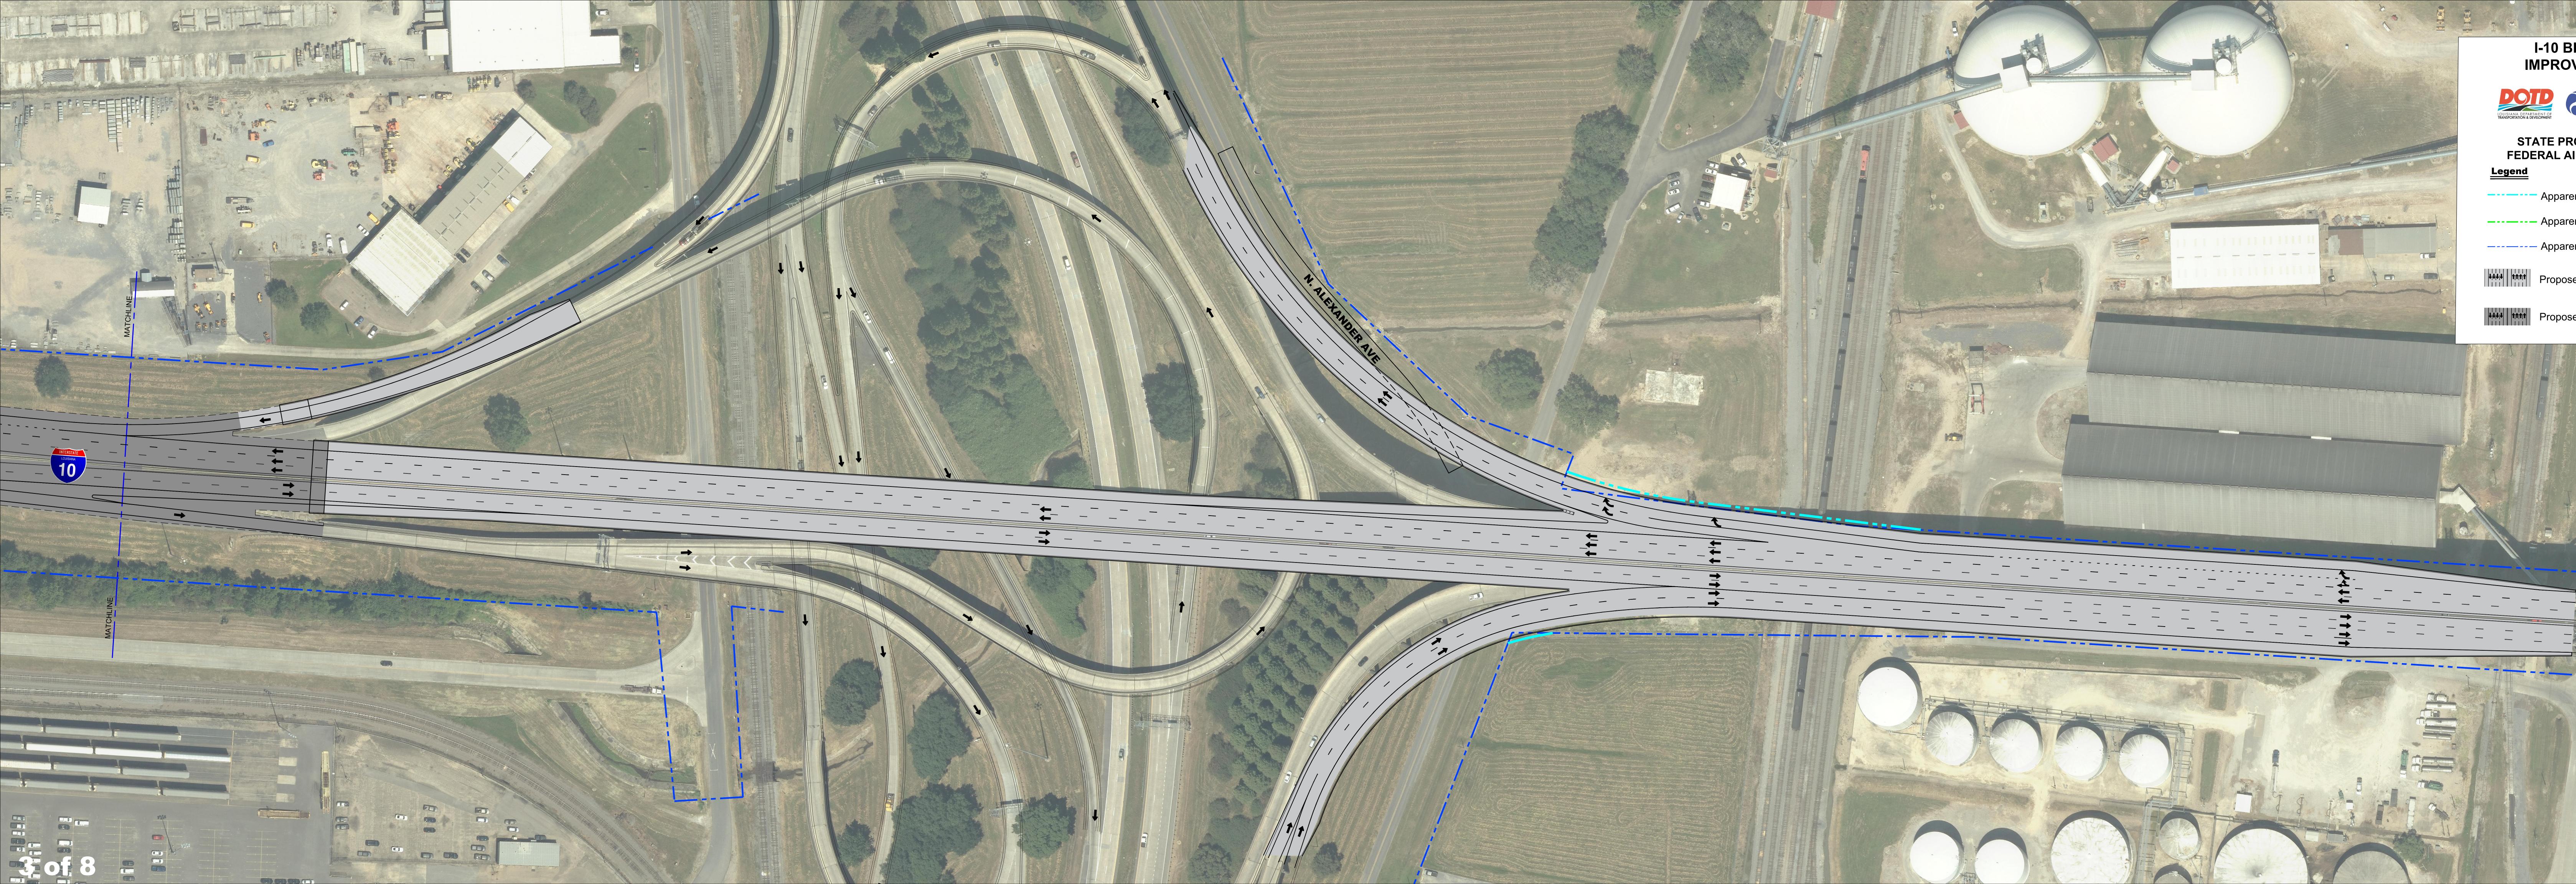

## I-10 BR - CORRIDOR IMPROVEMENT STUDY

W

Management Street 

NAMES OF TAXABLE PARTY.

Real Property lies Martin Martinesson I . . .

## STATE PROJECT NO. H.004100.02 FEDERAL AID PROJECT NO. H004100

## Legend

- Apparent Proposed Required Right of Way \_\_\_\_
- —--— Apparent Proposed Construction Servitude
- —--- Apparent Existing Right of Way
- Froposed Elevated Roadway

Image: style="text-align: center;">Image: style="text-align: center;"/>Image: style="text-align: center;"/>Image: style="text-align: center;"/>Image: style="text-align: center;"/>Image: style="text-align: center;"/>Image: style="text-align: center;"///// Image: style="text-align: center;"//// Image: style="